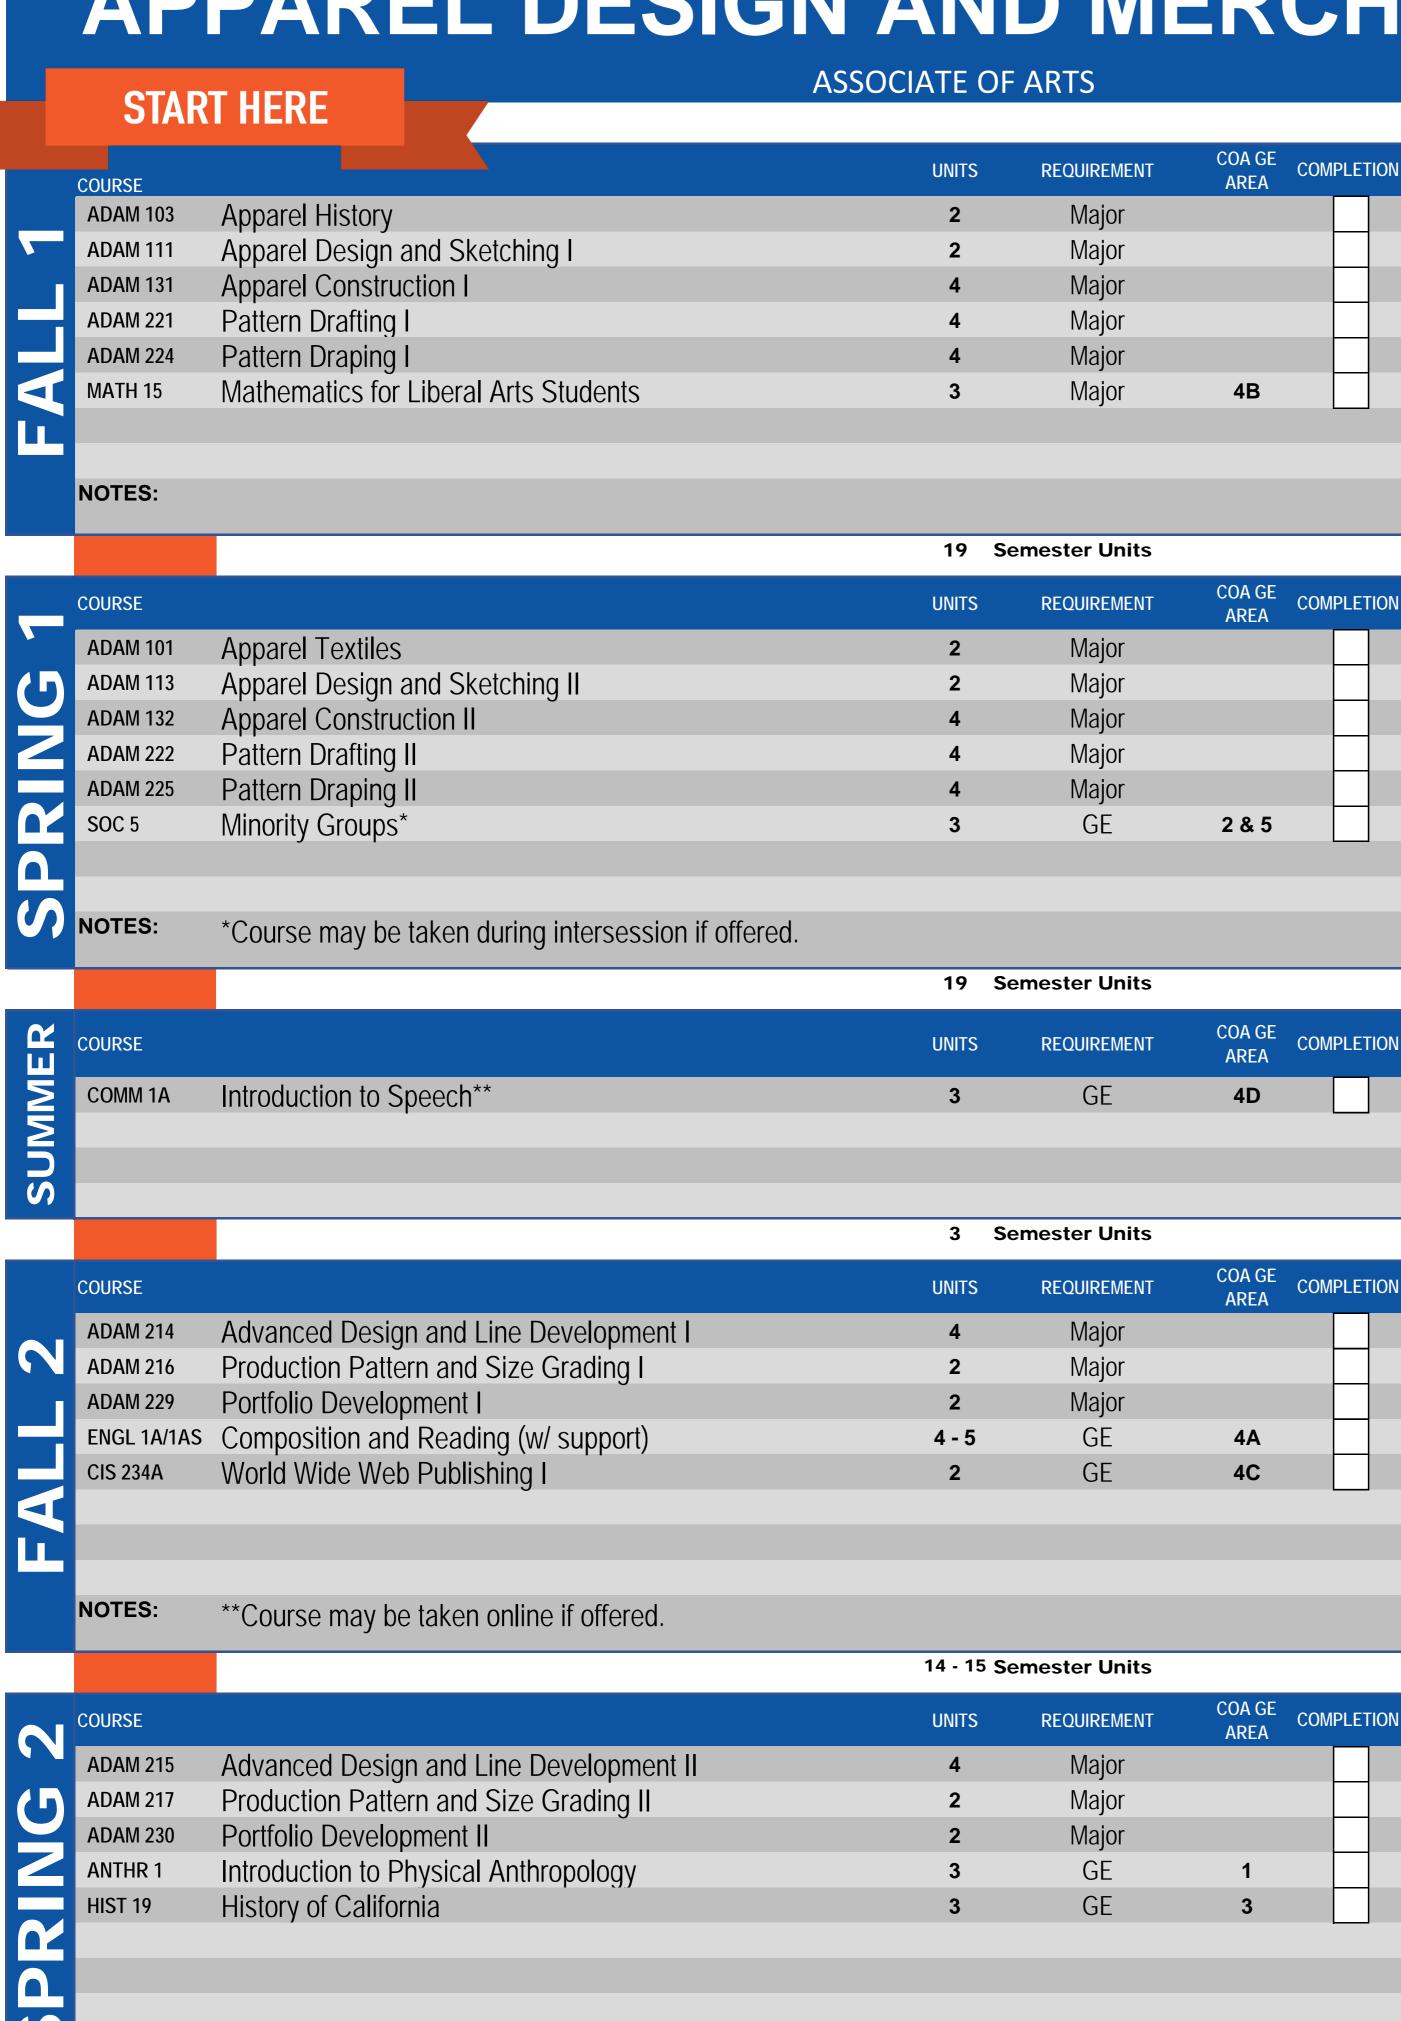

# AA/AS Degree Map

CAMPUS OPERATOR: (510) 522-7221 COUNSELING: (510) 748-2209 CAREER CENTER: (510) 748-2208

## APPAREL DESIGN AND MERCHANDISING

#### **CERTIFICATE OF ACHIEVEMENT START HERE** COA GE COMPLETION REQUIREMENT UNITS AREA **APPLY COURSE Apparel History ADAM 103** Major 2 Apparel Design and Sketching I **ADAM 111** Major **Apparel Construction I ADAM 131** Major Pattern Drafting I **ADAM 221** Major Pattern Draping I **ADAM 224** Major

**NOTES:** 

COA GE COMPLETION **COURSE** UNITS REQUIREMENT **Apparel Textiles ADAM 101** Major 2 Apparel Design and Sketching II **ADAM 113** Major Apparel Construction II **ADAM 132** Major Pattern Drafting II **ADAM 222** Major Pattern Draping II **ADAM 225** Major

**NOTES:** 

|   | COURSE   |                                        | UNITS | REQUIREMENT | COA GE<br>AREA | COMPLETION |
|---|----------|----------------------------------------|-------|-------------|----------------|------------|
|   | ADAM 214 | Advanced Design and Line Development I | 4     | Major       |                |            |
|   | ADAM 216 | Production Pattern and Size Grading I  | 2     | Major       |                |            |
|   | ADAM 229 | Portfolio Development I                | 2     | Major       |                |            |
| ī |          |                                        |       |             |                | ·          |
| Н |          |                                        |       |             |                |            |
|   |          |                                        |       |             |                |            |
|   |          |                                        |       |             |                |            |
|   |          |                                        |       |             |                |            |
|   |          |                                        |       |             |                |            |
|   |          |                                        |       |             |                |            |
|   | NOTES:   |                                        |       |             |                |            |

|    |          |                                         | 8     | Semester Units |                |         |     |
|----|----------|-----------------------------------------|-------|----------------|----------------|---------|-----|
|    | COURSE   |                                         | UNITS | REQUIREMENT    | COA GE<br>AREA | COMPLET | ION |
| N  | ADAM 215 | Advanced Design and Line Development II | 4     | Major          |                |         |     |
|    | ADAM 217 | Production Pattern and Size Grading II  | 2     | Major          |                |         |     |
|    | ADAM 230 | Portfolio Development II                | 2     | Major          |                |         |     |
|    |          |                                         |       |                |                |         |     |
|    |          |                                         |       |                |                |         |     |
|    |          |                                         |       |                |                |         |     |
| 2  |          |                                         |       |                |                |         |     |
|    |          |                                         |       |                |                |         |     |
|    |          |                                         |       |                |                |         |     |
| U, |          |                                         |       |                |                |         |     |
|    | NOTES:   |                                         |       |                |                |         |     |