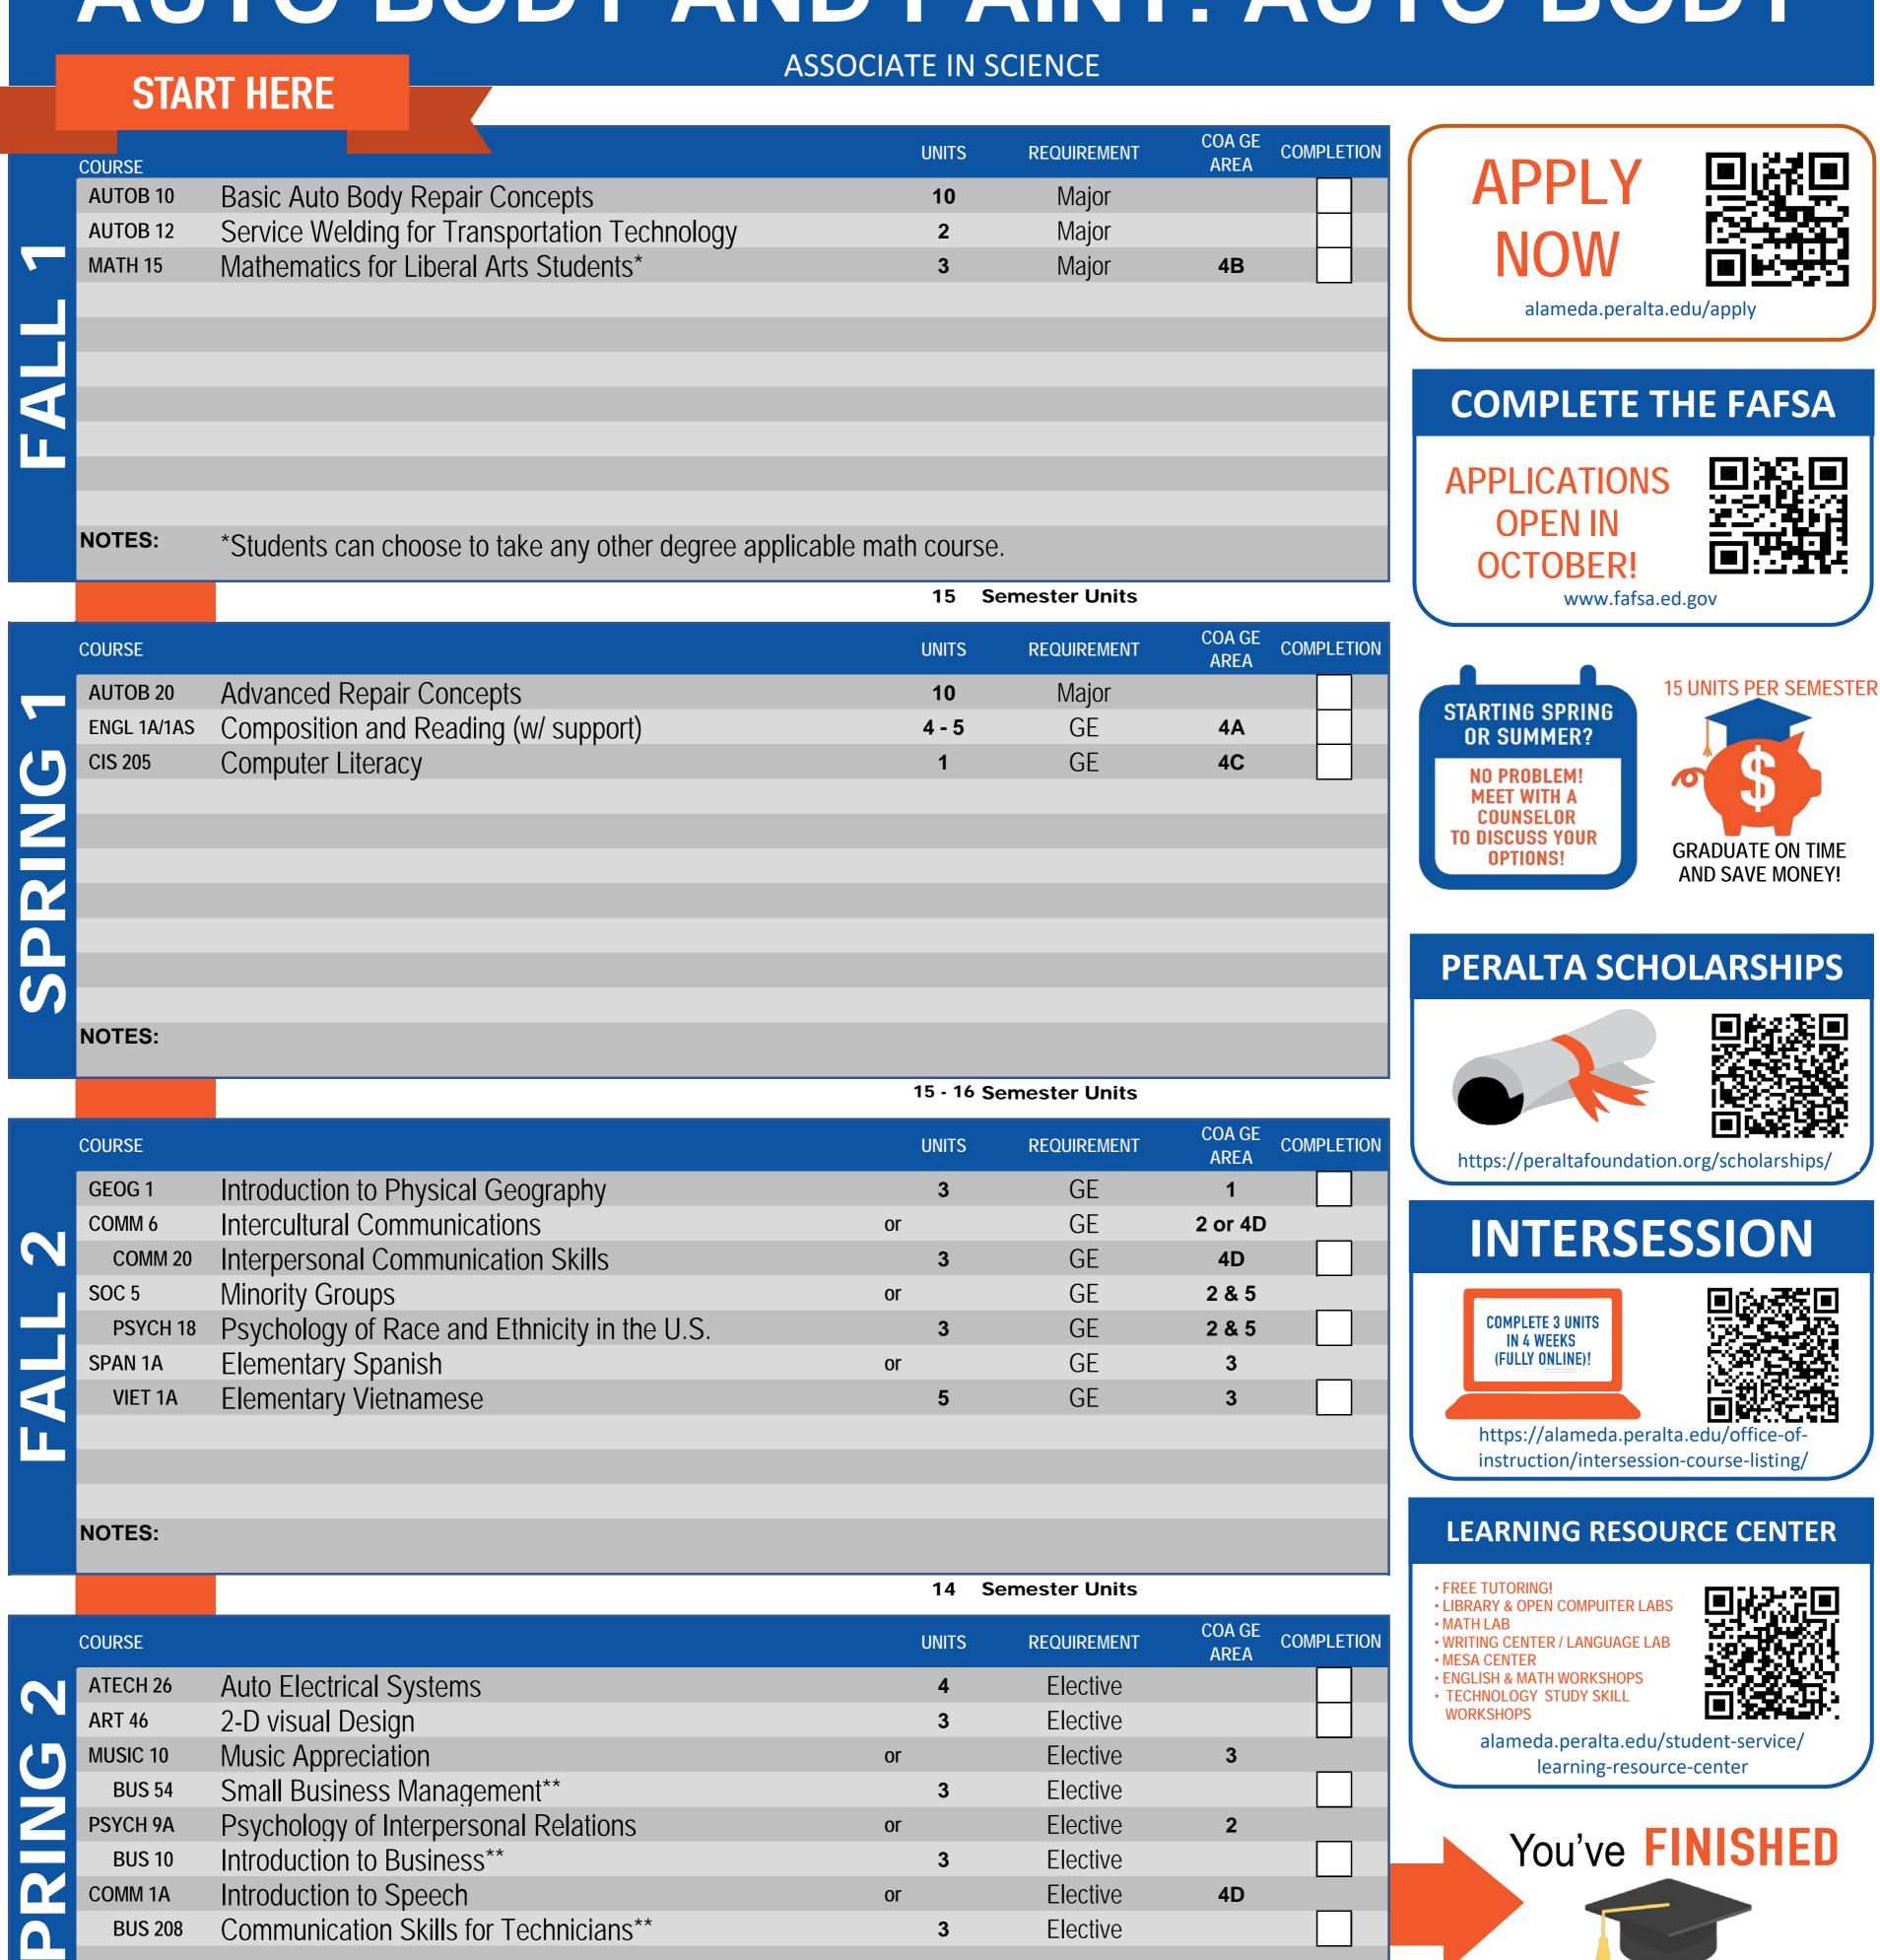

## AUTO BODY AND PAINT: AUTO BODY

\*\*Student can complete a Small Business Administration Certificate if they complete BUS 54, 10, and 208.

**NOTES:** 