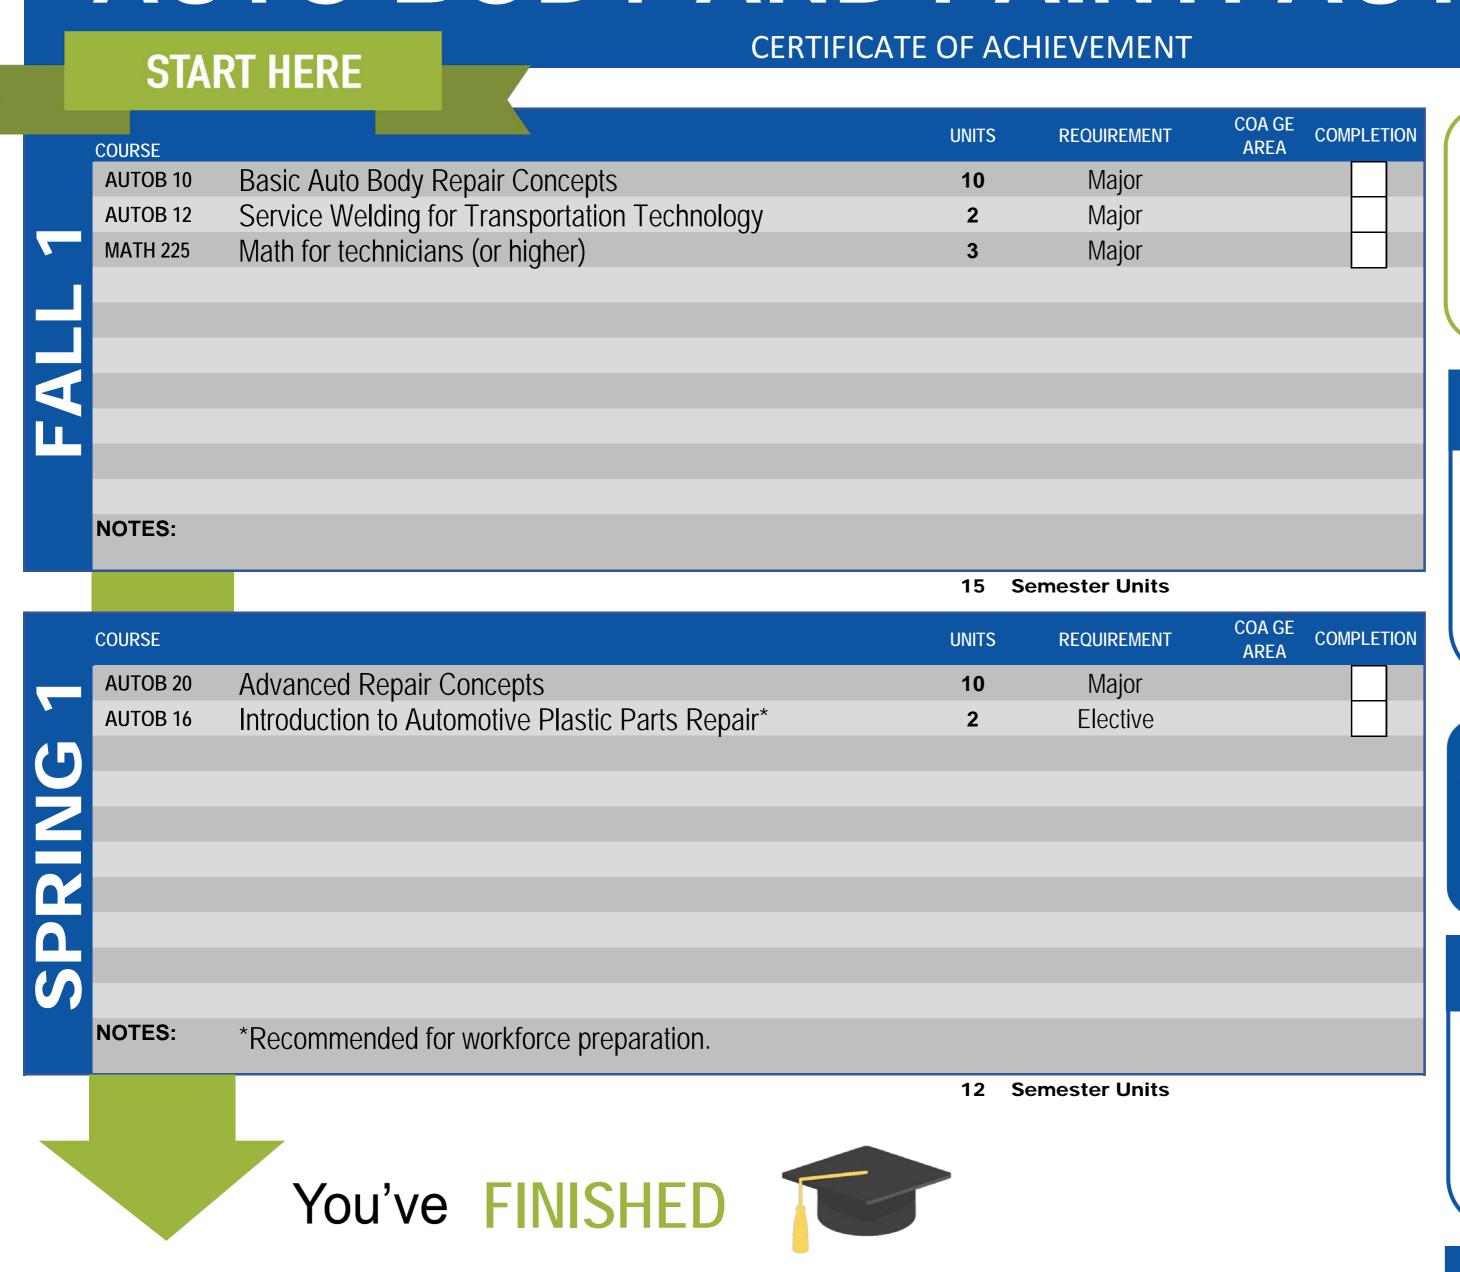

## AUTO BODY AND PAINT: AUTO BODY

\*\*Student can complete a Small Business Administration Certificate if they complete BUS 54, 10, and 208.

**NOTES:** 