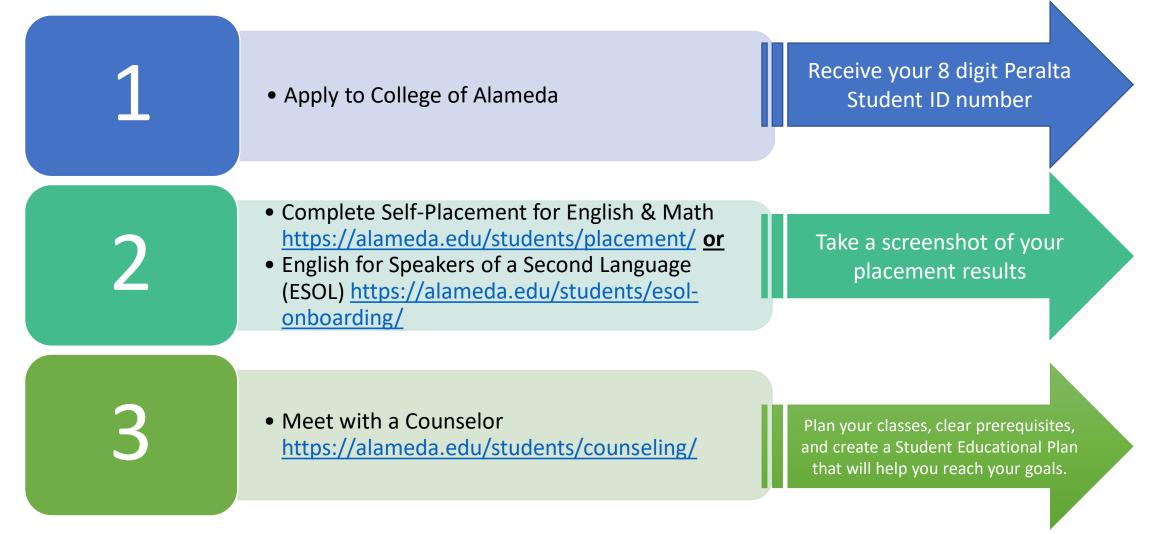

# College of Alameda

## **Application Assistance**

✓ Go to the College of Alameda website at <u>alameda.edu</u> and click apply now

#### Application for Admission to College

#### Before applying to college you must first have an OpenCCC account.

The OpenCCC single sign-in account allows you to access the online services of the California Community Colleges.

OpenCCC is a service of the California Community Colleges Chancellor's Office. The information in your account is kept private and secure.

#### Before applying to college you must first have an OpenCCC account.

The OpenCCC single sign-in account allows you to access the online services of the California Community Colleges.

#### ✓ Click on Sign In and log-in with your email or mobile number and password

#### ✓ Click on Start a New Application

College of Alameda

#### College of Alameda

This is a sample confirmation email you may receive from **admissions@peralta.edu:** 

Thank you for applying to College of Alameda, one of the four colleges in the Peralta Community College District. Please save this email for your records.

Application Information: Name: XXXXXXXXXXX Confirmation Number: XXXXXXXX Date: MM/dd/yyyy

You will receive a welcome email from

"admissions@peralta.edu" within 24-48 hours when we have completed processing your application. This email will provide information on accessing our Student Campus Solutions for enrollment and other important details.

If you are a new student, the email subject may be "Student Campus Solutions." If you are a returning former student, may be "Welcome Back to the Peralta Colleges." or something similar.

If you do not receive an email within 48 hours, please contact <u>admissions@peralta.edu</u>. Include your full name, confirmation #, and date of application."

If you are a new student, you will receive a welcome email from <u>admissions@Peralta.edu</u> with your <u>8 digit Peralta Student ID number</u> and a <u>temporary</u> <u>password</u>.

If you are a returning student, you will receive a welcome back email with your **8 digit Peralta Student ID number**.