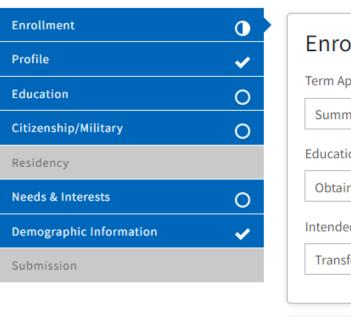

#### Welcome

| Enrollment              | 0 |
|-------------------------|---|
| Profile                 |   |
| Education               |   |
| Citizenship/Military    |   |
| Residency               |   |
| Needs & Interests       |   |
| Demographic Information |   |
|                         |   |

#### Enrollment Information

| Term Applying For 🕐 |  |
|---------------------|--|
| Select              |  |
| Educational Goal 🕐  |  |
| Select              |  |
|                     |  |
|                     |  |

#### ✓ This is an example of what you may select for your enrollment information

Save