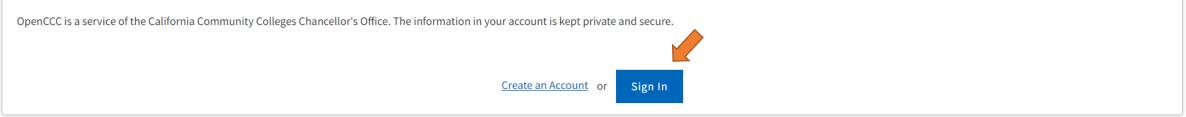

#### Before applying to college you must first have an OpenCCC account.

The OpenCCC single sign-in account allows you to access the online services of the California Community Colleges.

OpenCCC is a service of the California Community Colleges Chancellor's Office. The information in your account is kept private and secure.