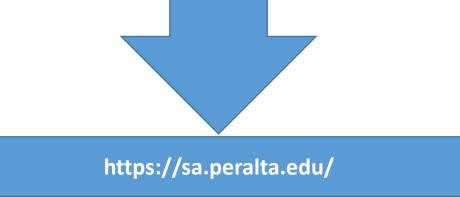

#### **Student Portal**

#### **Student Campus Solutions (formerly Passport)**

## Login: 8 digit Peralta Student ID number and password

This is where you will go to search and enroll in classes, view your financial aid and fees information, view your grades and unofficial transcript, view your student education plan. Login: 8 digit Peralta Student ID number @cc.Peralta.edu and password (ex: <u>12345678@cc.Peralta.edu</u>)