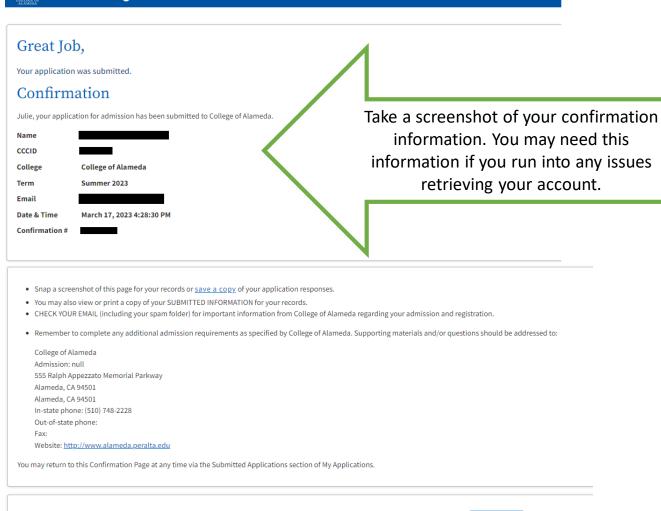

#### College of Alameda

This is a sample confirmation email you may receive from **admissions@peralta.edu:** 

Thank you for applying to College of Alameda, one of the four colleges in the Peralta Community College District. Please save this email for your records.

Application Information: Name: XXXXXXXXXXX Confirmation Number: XXXXXXXX Date: MM/dd/yyyy

You will receive a welcome email from

"admissions@peralta.edu" within 24-48 hours when we have completed processing your application. This email will provide information on accessing our Student Campus Solutions for enrollment and other important details.

If you are a new student, the email subject may be "Student Campus Solutions." If you are a returning former student, may be "Welcome Back to the Peralta Colleges." or something similar.

If you do not receive an email within 48 hours, please contact <u>admissions@peralta.edu</u>. Include your full name, confirmation #, and date of application."