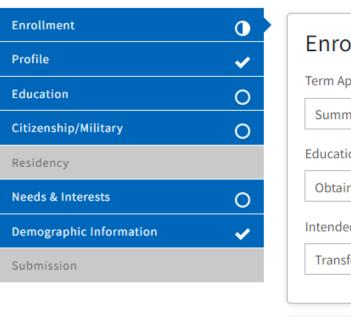

#### Welcome

| Enrollment              | 0 |
|-------------------------|---|
| Profile                 |   |
| Education               |   |
| Citizenship/Military    |   |
| Residency               |   |
| Needs & Interests       |   |
| Demographic Information |   |
|                         |   |

| Enrollment Information |          |
|------------------------|----------|
| Term Applying For 🕐    |          |
| Select                 | ×        |
| Educational Goal 🕐     |          |
| Select                 | <u>~</u> |
|                        |          |