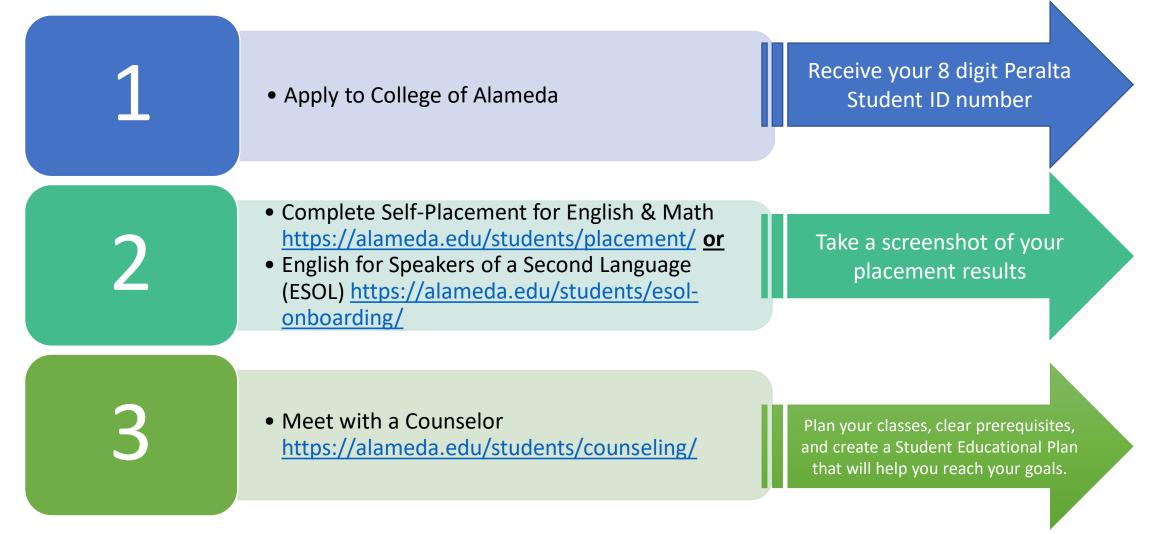

ing your application. This email will provide information on accessing our Student Campus Solutions for enrollment and other important details.

If you are a new student, the email subject may be "Student Campus Solutions." If you are a returning former student, may be "Welcome Back to the Peralta Colleges." or something similar.

If you do not receive an email within 48 hours, please contact <u>admissions@peralta.edu</u>. Include your full name, confirmation #, and date of application."

If you are a new student, you will receive a welcome email from <u>admissions@Peralta.edu</u> with your <u>8 digit Peralta Student ID number</u> and a <u>temporary</u> <u>password</u>.

If you are a returning student, you will receive a welcome back email with your **8 digit Peralta Student ID number**.



#### **Student Portal**

#### **Student Campus Solutions (formerly Passport)**

## Login: 8 digit Peralta Student ID number and password

This is where you will go to search and enroll in classes, view your financial aid and fees information, view your grades and unofficial transcript, view your student education plan. Login: 8 digit Peralta Student ID number @cc.Peralta.edu and password (ex: <u>12345678@cc.Peralta.edu</u>)

This is where you will go to access your Peralta Student Email, Canvas online learning platform, and Office 365 applications (Microsoft Word, Excel, PowerPoint, Outlook Calendar, etc.)





Need Additional Support? Please visit: https://www.peralta.edu/admissions/campus-solutions-help