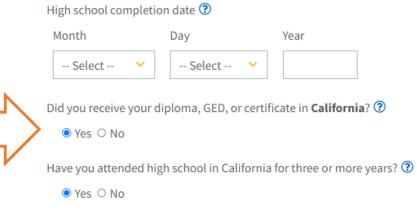

If you are graduating from H.S. this year, select option 1 and put in your expected high school completion date