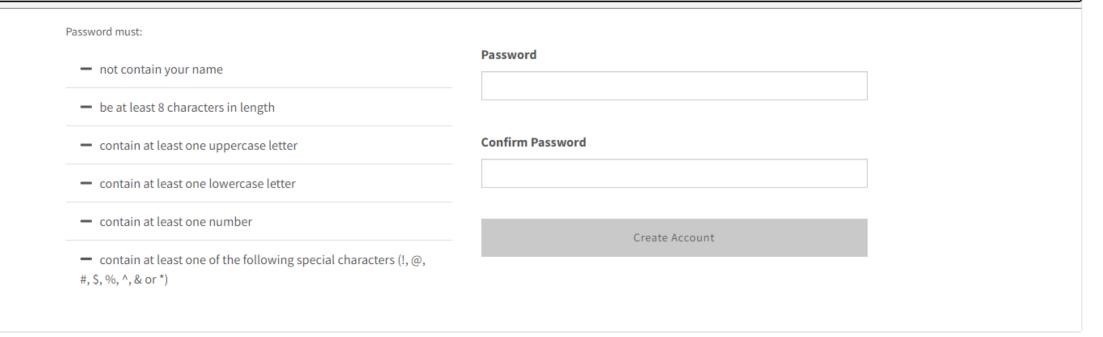

#### Preferred Name

✓ Write down your username and password for OpenCCC

 Note: you are not done. You created an account for OpenCCC, you will now need to proceed with the College of Alameda application