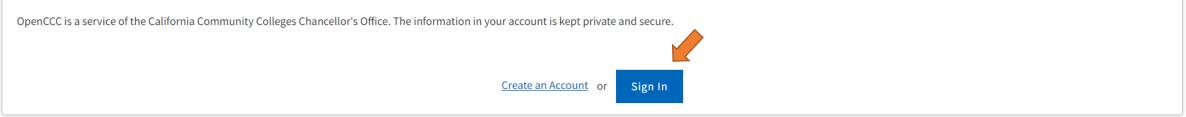

#### Before applying to college you must first have an OpenCCC account.

The OpenCCC single sign-in account allows you to access the online services of the California Community Colleges.

OpenCCC is a service of the California Community Colleges Chancellor's Office. The information in your account is kept private and secure.

#### ✓ Click on Sign In and log-in with your email or mobile number and password