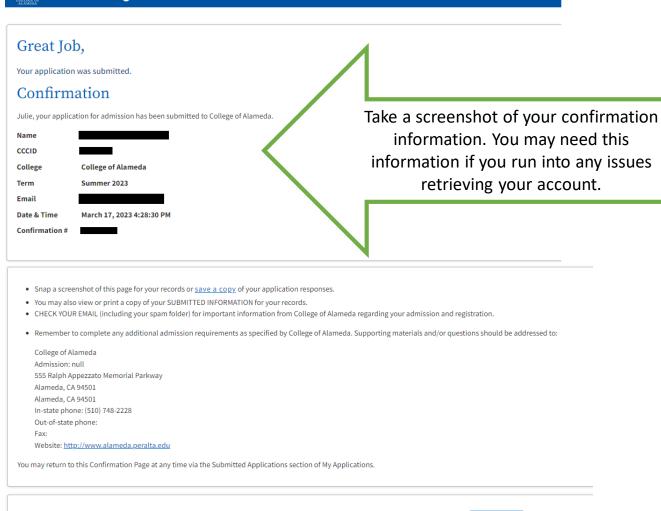

I may apply for assistance for up to the total cost of my education including enrollment fees, books & supplies, transportation, and room and board expense.
- I may apply for financial assistance if I am enrolled in an eligible program of study (certificate, associate degree, or transfer), and may receive aid if qualified, regardless of whether I am enrolled full-time or part-time.
- Financial aid program information and application assistance are available in the financial aid office at the college. The application is also available on-line.

Note: CCCApply will provide links to financial aid information and applications after you submit this application. You can also find financial aid information at www.icanaffordcollege.com, and on most college websites.





#### College of Alameda



This is a sample confirmation email you may receive from **admissions@peralta.edu:** 

Thank you for applying to College of Alameda, one of the four colleges in the Peralta Community College District. Please save this email for your records.

Application Information: Name: XXXXXXXXXXX Confirmation Number: XXXXXXXX Date: MM/dd/yyyy

You will receive a welcome email from

"admissions@peralta.edu" within 24-48 hours when we have completed processing your application. This email will provide information on accessing our Student Campus Solutions for enrollment and other important details.

If you are a new student, the email subject may be "Student Campus Solutions." If you are a returning former student, may be "Welcome Back to the Peralta Colleges." or something similar.

If you do not rece