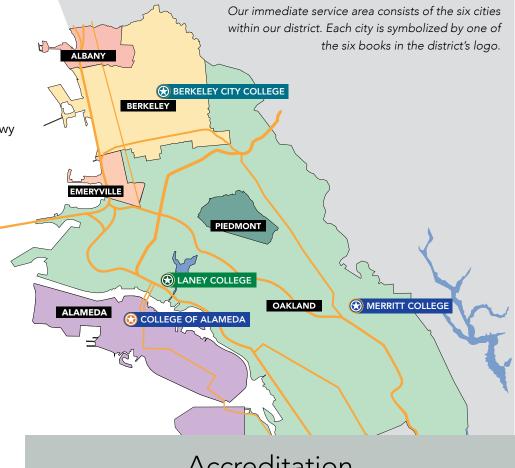

# **District Map**

#### **Campus Locations**

BERKELEY CITY COLLEGE 2050 Center St Berkeley, CA 94704

#### **COLLEGE OF ALAMEDA**

555 Ralph Appezzato Memorial Pkwy Alameda, CA 94501

LANEY COLLEGE 900 Fallon Street Oakland, CA 94607

MERRITT COLLEGE 12500 Campus Dr, Oakland, CA 94619

DISTRICT OFFICE 333 East 8th Street Oakland CA 94606

#### **Board of Trustees**

Bill Withrow, Area 1 Paulina Gonzalez- Brito, Area 2 Louis Quindlen, Area 3 Nicky González Yuen, Area 4 Cindi Napoli-Abella Reis, Area 5 Dyana Delfín Polk, Area 6 Sheweet Yohannes, Area 7 Tammeil Gilkerson, Chancellor